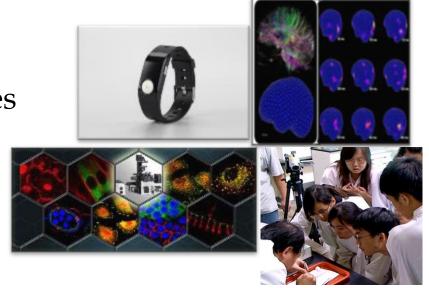

College of Health Sciences & Technology

- ◆Developing wearable health-monitoring devices
- ◆Advanced basic genomic and biomedical research
- ◆Qualcomm Tricorder XPRIZE competition, designing personalized disease detection devices: 2017 Second Prize
- ◆Molecular and cell biology
- ◆Environmental Biology
- **◆**Cognitive and brain sciences
- ◆Biomedical engineering