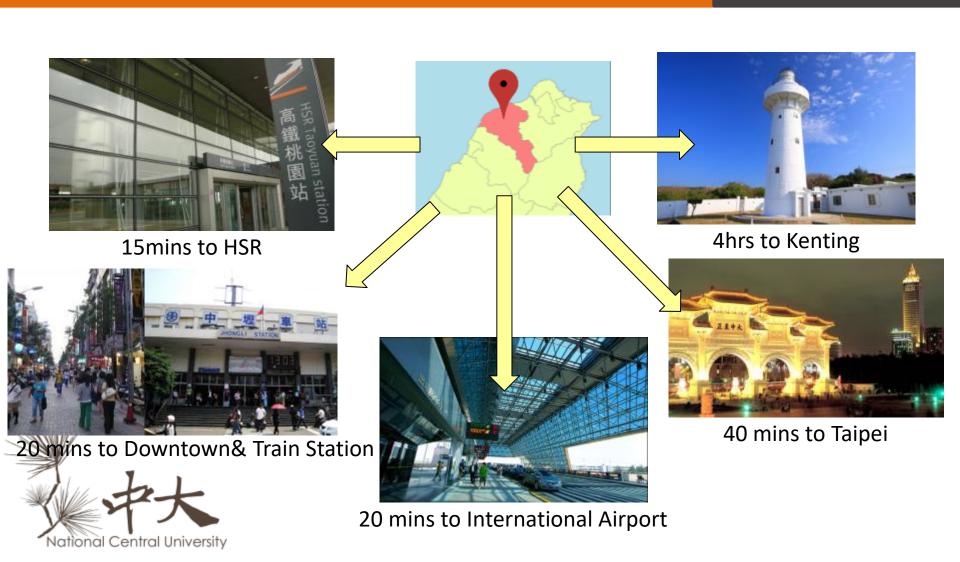

## YES! YOU BELONG HERE!











## WHERE IS TAIWAN?



## **TAIWAN PROFILE**

**Area**: 36,000 square kilometers

Population: 23 million

Language: Mandarin / Taiwanese / Hakka / Indigenous Languages

Religion: Buddhism / Taoism / Christianity / Islam

GDP (Nominal): US529.59 billion

GDP per capita (nominal): 22,635 USD

**Weather:** an average temperature of 22C (71.6F); highest temperature up to 38C (100F)/the lowest temperature to 10C (50F)







## REASONS TO LOVE TAIWAN!



Follow the rules



Enjoy the tradition and culture



**Delicious food** 



Very clean and neat



Nice and passionate people



## LOCATION OF NCU



## SUPER CONVENIENT!



# **NCU Profile**







|  | CULTURE TIPE IN THE PARTY OF TH | Name                       | NCU                                                                                                           |
|--|-------------------------------------------------------------------------------------------------------------------------------------------------------------------------------------------------------------------------------------------------------------------------------------------------------------------------------------------------------------------------------------------------------------------------------------------------------------------------------------------------------------------------------------------------------------------------------------------------------------