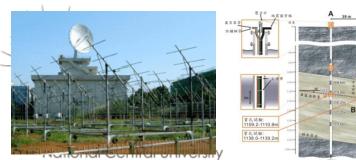

# CENTER FOR SPACE AND REMOTE SENSING RESEARCH

- ◆ Taiwan's first resource satellite receiving station and owns a 13-meter antenna
- The biggest satellite data provider in Taiwan for various utilizations
- Solid research foundation
- Unique ground station
- High-performance team for data integration
- Abundant experiences in technical support for foreign countries