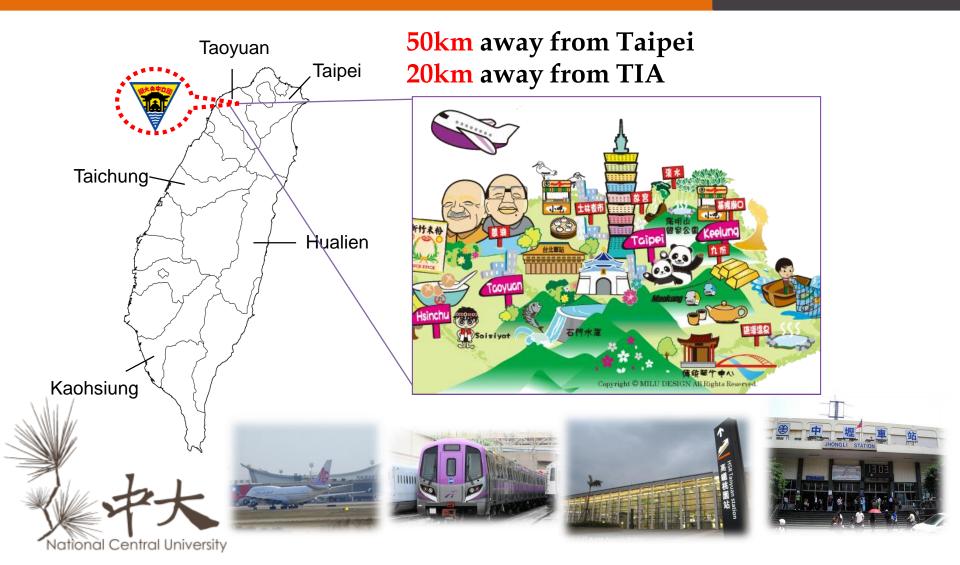

## YES! YOU BELONG HERE!











## WHERE IS TAIWAN?



## **TAIWAN PROFILE**

**Area**: 36,000 square kilometers

Population: 23 million

Language: Mandarin / Taiwanese / Hakka / Indigenous Languages

Religion: Buddhism / Taoism / Christianity / Islam

GDP (Nominal): US529.59 billion

GDP per capita (nominal): 22,635 USD

**Weather:** an average temperature of 22C (71.6F); highest temperature up to 38C (100F)/the lowest temperature to 10C (50F)







## REASONS TO LOVE TAIWAN!



Follow the rules



Enjoy the tradition and culture



**Delicious food** 



Very clean and neat



Nice and passionate people



## LOCATION OF NCU



## SUPER CONVENIENT!



# **NCU Profile**







|  | CULTURE TIPE IN THE PARTY OF TH | Name                       | NCU                                                                                                           |
|--|-------------------------------------------------------------------------------------------------------------------------------------------------------------------------------------------------------------------------------------------------------------------------------------------------------------------------------------------------------------------------------------------------------------------------------------------------------------------------------------------------------------------------------------------------------------------------------------