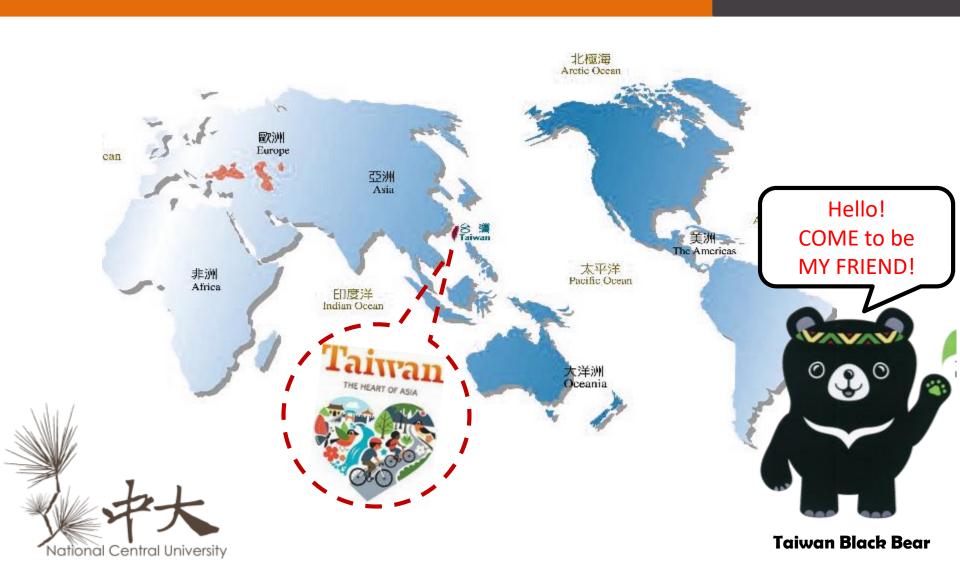

## YES! YOU BELONG HERE!











## WHERE IS TAIWAN?



## **TAIWAN PROFILE**

**Area**: 36,000 square kilometers

Population: 23 million

Language: Mandarin / Taiwanese / Hakka / Indigenous Languages

Religion: Buddhism / Taoism / Christianity / Islam

GDP (Nominal): US529.59 billion

GDP per capita (nominal): 22,635 USD

**Weather:** an average temperature of 22C (71.6F); highest temperature up to 38C (100F)/the lowest temperature to 10C (50F)







## REASONS TO LOVE TAIWAN!



Follow the rules



Enjoy the tradition and culture



**Delicious food** 



Very clean and neat



Nice and passionate people



## LOCATION OF NCU



## SUPER CONVENIENT!



# **NCU Profile**







|  | CULTURE TIPE IN THE PARTY OF TH | Name                       | NCU