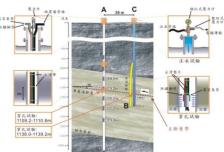

# CENTER FOR SPACE AND REMOTE SENSING RESEARCH

- ◆ Taiwan's first resource satellite receiving station and owns a 13-meter antenna
- The biggest satellite data provider in Taiwan for various utilizations
- Solid research foundation
- Unique ground station
- High-performance team for data integration
- Abundant experiences in technical support for foreign countries