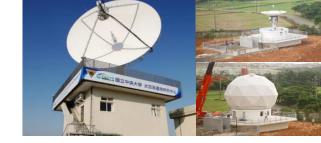

# CENTER FOR SPACE AND REMOTE SENSING RESEARCH

- ◆ Taiwan's first resource satellite receiving station and owns a 13-meter antenna
- The biggest satellite data provider in Taiwan for various utilizations
- Solid research foundation
- Unique ground station
- High-performance team for data integration
- Abundant experiences in technical support for foreign countries